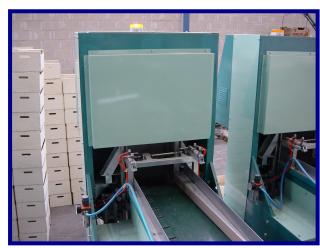

# WEIGHING - FILLING MACHINE IN BULK PGC-2

AUTOMATIC WEIGHING MACHINE OF TECNOFRUTA: its most appreciated feature is to prevent the oranges fall to the ground and knock the product. It has a filling system whose weighing hopper moves vertically down to the height at which the box is empty and rise as it fills.

The rise occurs as a function of weight on a balance (weigher) on which stands the box for filling. Each hopper is fed by a feeder conveyor, one for large and one for small product (to refine the weight once the box is nearly full).