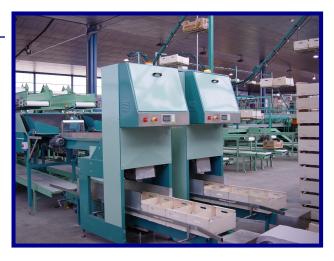

# WEIGHING - FILLING MACHINE IN BULK PGC-2

AUTOMATIC WEIGHING MACHINE OF TECNOFRUTA: its most appreciated feature is to prevent the oranges fall to the ground and knock the product. It has a filling system whose weighing hopper moves vertically down to the height at which the box is empty and rise as it fills.

The rise occurs as a function of weight on a balance (weigher) on which stands the box for filling. Each hopper is fed by a feeder conveyor, one for large and one for small product (to refine the weight once the box is nearly full).

The model PG2, is used for filling boxes of 20 kg of citrus, and has a vibrator that fits the content. The model P1 is developed for soft fruit; it fills boxes up to 10 kg, but is normally used for filling 5 to 6 kg.

The weigher PGC-2 is prepared to place a label machine with bicones table at the entrance, to label 100% of the fruit to work.

Parque Ind. Ciudad de Carlet. C/ Xaloc, 23 46240 CARLET (Valencia) Telf: 902 195 377 - Fax: 96 253 26 51 web: www.tecnofruta.com