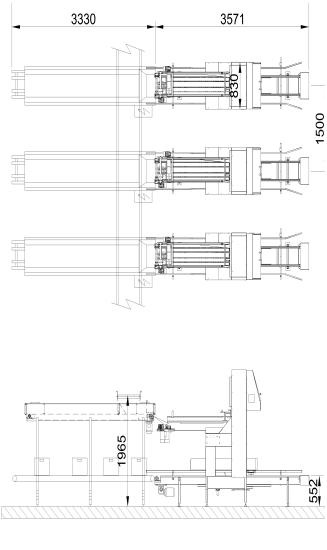

#### WEIGHING - FILLING MACHINE IN BULK PGC-2

Example of an installation of three weighing - filling machines PGC-2, in bulk, cwith a incorporated dosing belt.